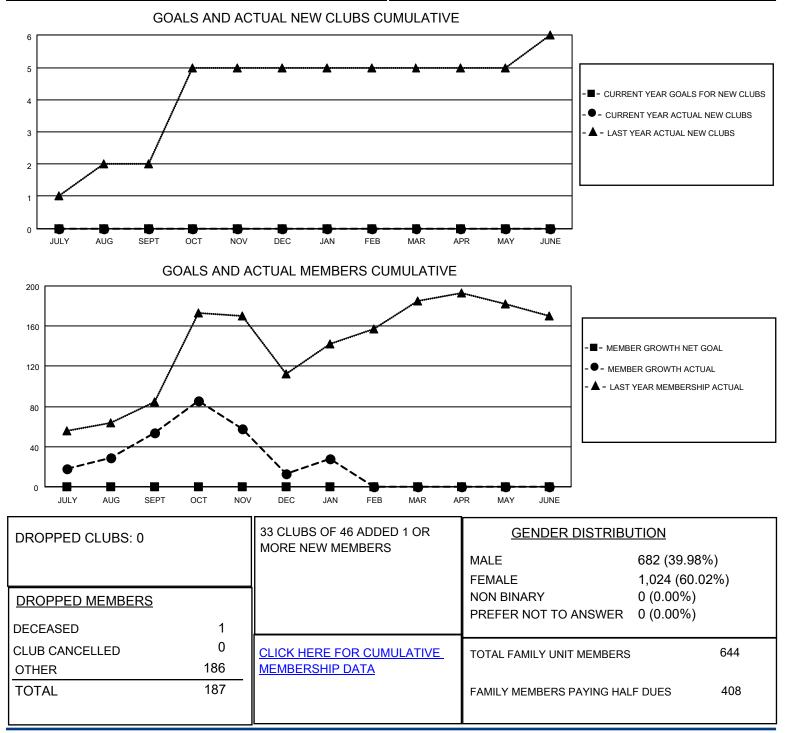

## LOCATION PHILIPPINES

District 301 C

Results as of: 1/31/2023

| Clubs                 |               |           |               | Members               |                         |                         |                                                    |
|-----------------------|---------------|-----------|---------------|-----------------------|-------------------------|-------------------------|----------------------------------------------------|
| RESULTS FOR 2022-2023 |               |           |               | RESULTS FOR 2022-2023 |                         |                         |                                                    |
| QUARTER               | NEW CLUB GOAL | NEW CLUBS | DROPPED CLUBS | QUARTER MEM           | IBER GROWTH NET<br>GOAL | MEMBER GROWTH<br>ACTUAL | DROPPED<br>MEMBERS ACTUAL<br>(including transfers) |
| JULY/AUG/SEPT         | 0             | 0         | 0             | JULY/AUG/SEPT         | 0                       | 122                     | 65                                                 |
| OCT/NOV/DEC           | 0             | 0         | 0             | OCT/NOV/DEC           | 0                       | 80                      | 119                                                |
| JAN/FEB/MAR           | 0             | 0         | 0             | JAN/FEB/MAR           | 0                       | 19                      | 3                                                  |
| APR/MAY/JUNE          | 0             | 0         | 0             | APR/MAY/JUNE          | 0                       | 0                       | 0                                                  |